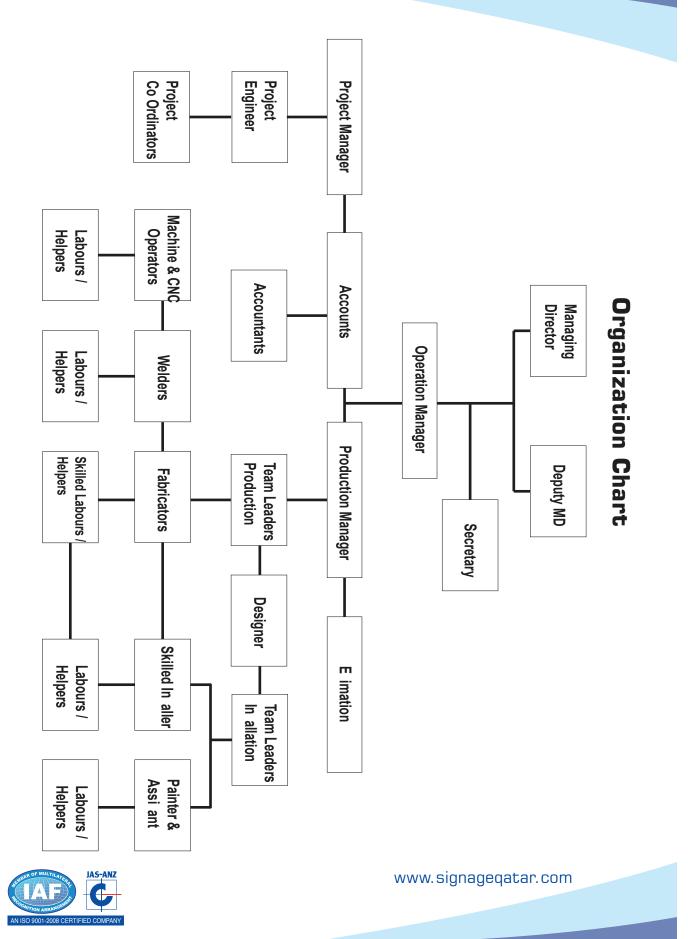

The management of Evergreen Signage ensures that the quality policy is implemented and adhered to at all time.

The management of Evergreen Signage is committed to provide the resources for the effective implementations of QUALITY SYSTEM and ensure that our quality policy is communicated and understood throughout organization.