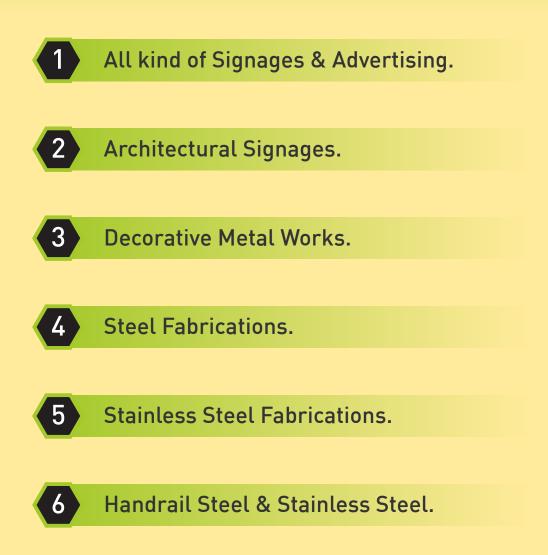

# **OUR SERVICES**

3D LED Signage Letters with Backlit / Frontlit - Indoor & Outdoor

#### Stainless Steel Signage

## Internal Signage

## Fencing

## Pylon Signage

### Traffic Signage

#### Popup, Rollup, Standees

#### **GLASS AND HANDRAIL WORKS**

www.signageqatar.com