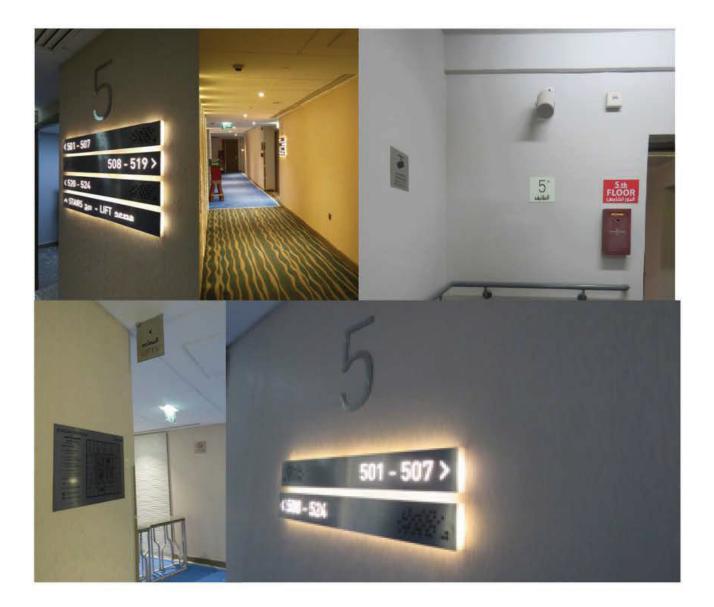

## Internal Signage

#### **STAINLESS STEEL SIGNAGES**

## ILLUMINATED STAINLESS STEEL SIGNAGES